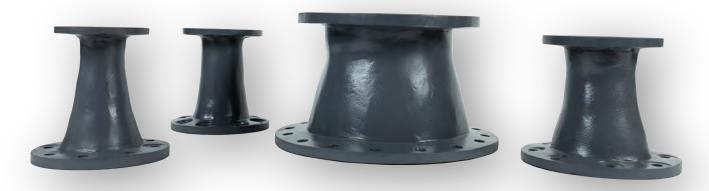

## Mer-Made Reducers

Reducers are used to diminish the size of a pipe to control the flow into and out of circulating pumps. Because pump connections are usually smaller than the process piping coming into and from the pump, reducers are essential in creating a uniform velocity distribution profile to support the proper functioning of the pump.

At Mer-Made Filter, we offer concentric and eccentric reducers to meet flow requirements of a system or adapt to existing piping of a different size. While our reducers come in three standard lengths, they can be customized to fit any situation. Made of fiberglass, our reducers offer a more durable alternative to the traditional molded PVC reducers with integral flanges designed to resist cracking if overtightened. Our reducers boast a 50 PSI pressure rating and feature flat-face flanges with 150-lb ANSI drilling patterns.