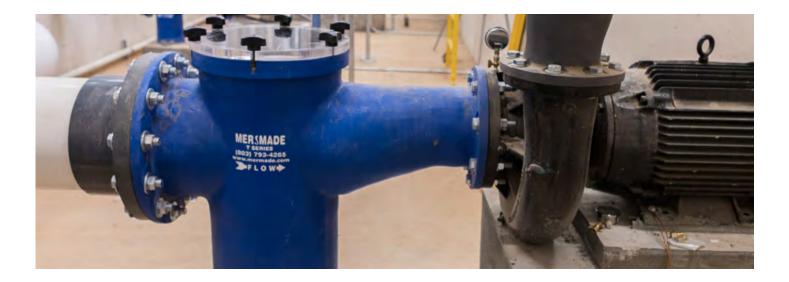

## Mer-Made Reducers

Reducers are used to diminish the size of a pipe to control the flow into and out of circulating pumps. Because pump connections are usually smaller than the process piping coming into and from the pump, reducers are essential in creating a uniform velocity distribution profile to support the proper functioning of the pump.

At Mer-Made Filter, we offer concentric and eccentric reducers to meet flow requirements of a system or adapt to existing piping of a different size. While our reducers come in three standard lengths, they can be customized to fit any situation. Made of fiberglass, our reducers offer a more durable alternative to the traditional molded PVC reducers with integral flanges designed to resist cracking if overtightened. Our reducers boast a 50 PSI pressure rating and feature flat-face flanges with 150-lb ANSI drilling patterns.