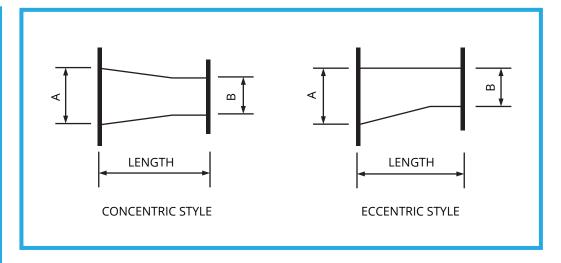

At Mer-Made Filter, we offer concentric and eccentric reducers to meet flow requirements of a system or adapt to existing piping of a different size. While our reducers come in three standard lengths, they can be customized to fit any situation. Made of fiberglass, our reducers offer a more durable alternative to the traditional molded PVC reducers with integral flanges designed to resist cracking if overtightened. Our reducers boast a 50 PSI pressure rating and feature flat-face flanges with 150-lb ANSI drilling patterns.

For pricing and additional information please contact us.

sales@mermade.com 803.793.4265

| "A" X "B"   | LENGTH |
|-------------|--------|
| 16" X 14"   | 14"    |
| 16" X 12"   | 14"    |
| 16" X 10"   | 14"    |
| 16" X 8"    | 14"    |
| 14" X 12"   | 14"    |
| 14" X 10"   | 14"    |
| 14" X 8"    | 14"    |
| 12" X 10"   | 14"    |
| 12" X 8"    | 14"    |
| 12" X 6"    | 14"    |
| 12" X 5"    | 14"    |
| 10" X 8"    | 14"    |
| 10" X 6"    | 14"    |
| 10" X 5"    | 14"    |
| 8" X 6"     | 12"    |
| 8" X 5"     | 12"    |
| 8" X 4"     | 12"    |
| 6" X 5"     | 12"    |
| 6" X 4"     | 12"    |
| 6" X 3"     | 12"    |
| 4" X 3"     | 9"     |
| 4" X 2-1/2" | 9"     |
| 4" X 2"     | 9"     |